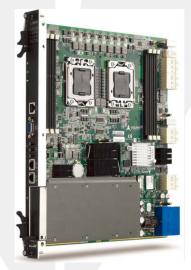

## **Application vs Heat Sink**

**ATCA System** 

LT & LF series (Highest-Density Fins)

**ATCA Blade** 