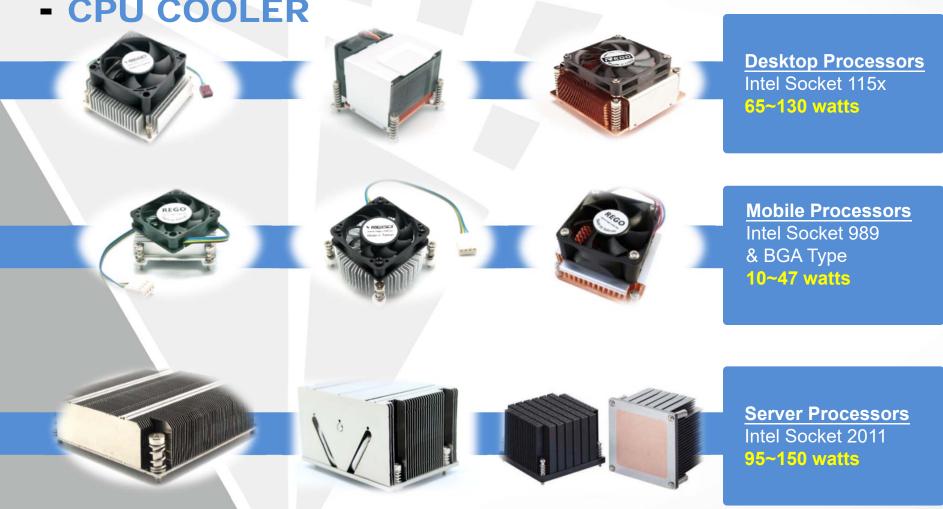

rd level cooling solution to several kilowatts industrial applications. Industries served include Power Conversion, Information Technology, Telecommunications, Transportation, Aerospace/Defense, LED Lighting, Factory Automation, Consumer, and Medical.





# How We Resolve



## Realize your ideas, meet your thermal need







# Before your investment



## **Evaluation via simulation & sampling**

#### Thermal component technologies

#### **Heat transfer**

Heat sinks, fans, heat pipes, vapor chamber, heat pipes, TIM, liquid cooling

#### Hardware

Screw, spring, backplate, push pin, Z-clip, BGA-clip

Mechanical 2D & 3D Design

Thermal Flow Simulation

**Quick Sampling** 

**Thermal Resistance Test** 







## Easier selection from standards





#### **Standards Available for IPC**





Forging 10~120mm

Extrusion 10~50mm

Heatsink standard

Extrusion w/ clip

| SERIES Forging w/ clip 10~50mm     | FN       | FP-100T   | FP-200T                | FP-300T             | FE-100T   | FE-200T  | FE-300T             |
|------------------------------------|----------|-----------|------------------------|---------------------|-----------|----------|---------------------|
| CLIP                               | Z-BAR    | PUSH PINS | SCREW<br>BACK<br>PLATE | COPPER<br>PUSH PINS | PUSH PINS | SCREW    | COPPER<br>PUSH PINS |
| L x W x H (mm)                     |          |           |                        |                     |           |          |                     |
| 25x25mm(H=6,8,10,15,20mm)          | <b>\</b> |           |                        |