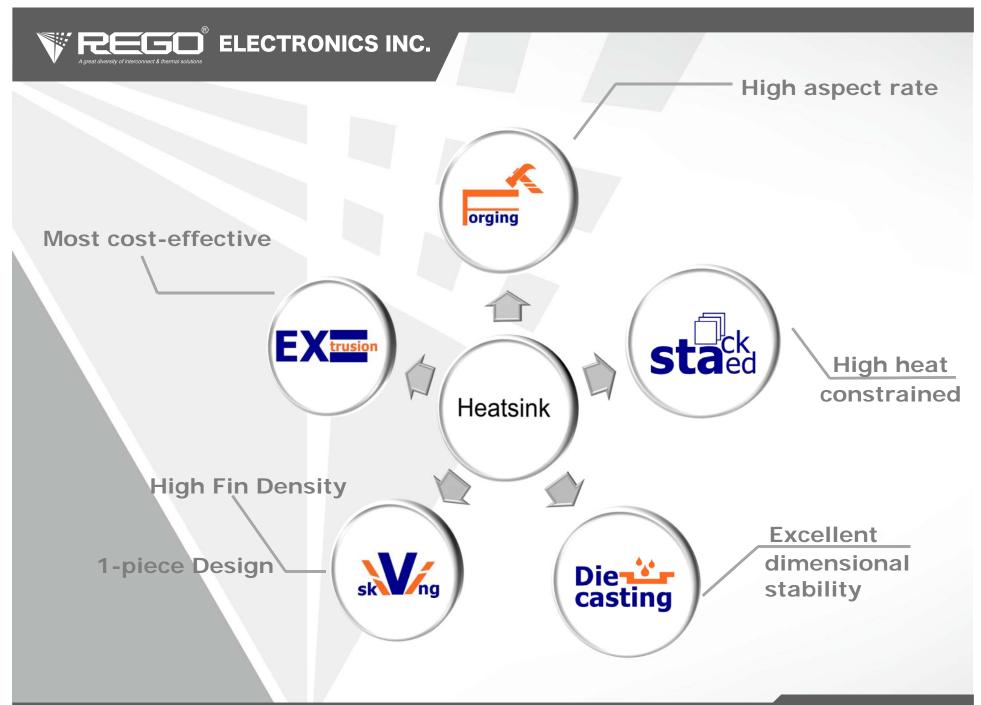

#### **Heat Sinks**

**AL/Cu** Standard sizes, Customized sizes (extrusion, forge, stamping, skive, die casting, machining)

Std, Pico, WP, Frameless, 24V

Heat Spreader (均溫片)

**Liquid Cooling Assemblies** 

Fan Tray

#### **Tailor Made Thermal Module**

REGO specialized in tailor made thermal module business. We take advantage of diversified heat sink technologies such as extrusion, skive, forge, stamp, die casting & CNC machining. According to the different need of each project, our design engineers will integrate heat pipes, vapor chambers, cooling fans into a tailor made thermal module.