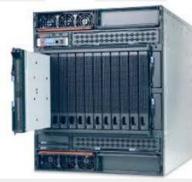

## **Application vs Heat Sink**

**ATCA System** 

LT & LF series (Highest-Density Fins)

**ATCA Blade** 