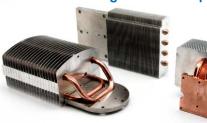

#### CPU Coolers

Intel & AMD CPU coolers
Thermal Modules

THERMAL MODULE

#### **Heat Sinks**

**AL/Cu** Standard sizes, Customized sizes (extrusion, forge, stamping, skive, die casting, machining)

Std, Pico, WP, Frameless, 24V

Heat Spreader (均溫片)

**Liquid Cooling Assemblies** 

Fan Tray

#### **Tailor Made Thermal Module**

REGO specialized in tailor made thermal module business. We take advantage of diversified heat sink technologies such as extrusion, skive, forge, stamp, die casting & CNC machining. According to the different need of each project, our design engineers will integrate heat pipes, vapor chambers, cooling fans into a tailor made thermal module.