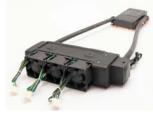

**Enclosure Kits** 

SYSTEM FAN

**HEAT SINK-AL & CERAMIC** 

**HEAT SPREADER: COPPER & GRAPHITE** 

TOP COVER THERMAL MODULE

Total Solution : Enclosure

**FAN TRAY** 