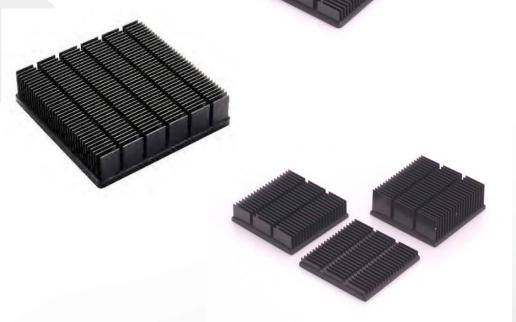

#### **Heat Sinks**

**AL/Cu** Standard sizes, Customized sizes (extrusion, forge, stamping, skive, die casting, machining)

Std, Pico, WP, Frameless, 24V

Heat Spreader (均溫片)

**Liquid Cooling Assemblies** 

Fan Tray

#### **Standards Available for IPC**

Forging 10~120mm

Extrusion 10~50mm

Heatsink standard

Extrusion w/ clip

| SERIES Forging w/ clip 10~50mm     | FN       | FP-100T   | FP-200T                | FP-300T             | FE-100T   | FE-200T  | FE-300T             |
|------------------------------------|----------|-----------|------------------------|---------------------|-----------|----------|---------------------|
| CLIP                               | Z-BAR    | PUSH PINS | SCREW<br>BACK<br>PLATE | COPPER<br>PUSH PINS | PUSH PINS | SCREW    | COPPER<br>PUSH PINS |
| L x W x H (mm)                     |          |           |                        |                     |           |          |                     |
| 25x25mm(H=6,8,10,15,20mm)          | <b>\</b> |           |                        |                     | <b>•</b>  | <b>.</b> | <b>*</b>            |
| 40x40mm(H=6,8,10,15,18,20mm)       | <b>*</b> |           |                        |                     | <b>*</b>  | <b>*</b> | <b>*</b>            |
| 50x50mm(H=6,8,10,15,18,20,25,30mm) | <b>*</b> | <b>*</b>  | <b>*</b>               | <b>*</b>            | <b>*</b>  | <b>*</b> | <b>*</b>            |
| 60x60mm(H=6,8,10,15,20mm)          | <b>*</b> | <b>*</b>  | <b>•</b>               | <b>*</b>            | <b>*</b>  | <b>*</b> | <b>•</b>            |