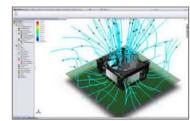

Cooler Compress Force Tester

**Diverse Process** 

Thermal Flow Simulation

Total Solution: Enclosure

PWM Controller Kit

Fan RPM Tester

Quick Making Sample

Thermal Resistance Test

## Save Your Time/ Cost

- 1. Diverse Thermal Management Know-how & Experience
- 2. Mechanical 2D & 3D Design Capability
- 3. Accurate Thermal Flow Simulation
- 4. Quick Making Sample
- 5. Rigorous Test & Verification
  - CPU Cooler : Thermal Resistance Test
  - CPU Cooler : Compress Force Test
  - System or PCBA : Burn in Test
  - Fan: RPM Test
- 6. Taylor made Integration: Fan Tray Assembly & Enclosure