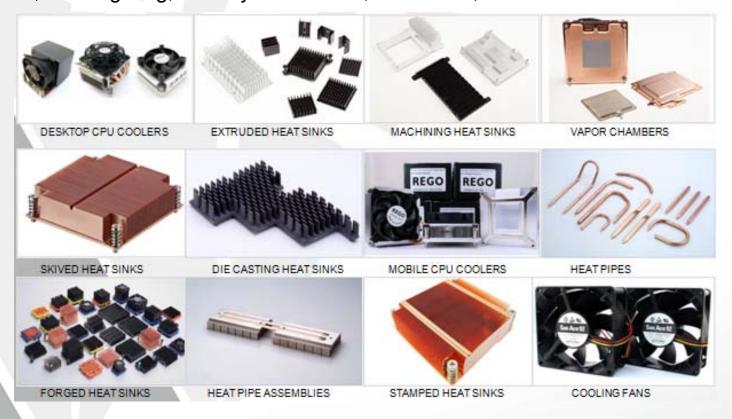

#### CPU Coolers

Intel & AMD CPU coolers
Thermal Modules

THERMAL MODULE

#### **Heat Sinks**

**AL/Cu** Standard sizes, Customized sizes (extrusion, forge, stamping, skive, die casting, machining)

Std, Pico, WP, Frameless, 24V

Heat Spreader (均溫片)

**Liquid Cooling Assemblies** 

Fan Tray

**Enclosure Kits** 

SYSTEM FAN

**HEAT SINK-AL & CERAMIC** 

**HEAT SPREADER: COPPER & GRAPHITE** 

TOP COVER THERMAL MODULE

Total Solution : Enclosure

**FAN TRAY** 