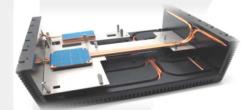

#### **Heat Sinks**

**AL/Cu** Standard sizes, Customized sizes (extrusion, forge, stamping, skive, die casting, machining)

Std, Pico, WP, Frameless, 24V

Heat Spreader (均溫片)

**Liquid Cooling Assemblies** 

Fan Tray

**Enclosure Kits** 

SYSTEM FAN

**HEAT SINK-AL & CERAMIC** 

**HEAT SPREADER: COPPER & GRAPHITE** 

TOP COVER THERMAL MODULE

Total Solution : Enclosure

**FAN TRAY** 