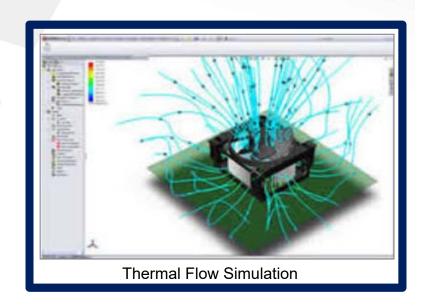

## Save Your Time/ Cost

- 1. Diverse Thermal Management Know-how & Experience
- 2. Mechanical 2D & 3D Design Capability
- 3. Accurate Thermal Flow Simulation
- 4. Quick Making Sample
- 5. Rigorous Test & Verification
  - CPU Cooler : Thermal Resistance Test
  - CPU Cooler : Compress Force Test
  - System or PCBA : Burn in Test
  - Fan: RPM Test
- 6. Taylor made Integration: Fan Tray Assembly & Enclosure

Cooler Compress Force Tester

**Diverse Process** 

Thermal Flow Simulation

Total Solution: Enclosure

PWM Controller Kit

Fan RPM Tester

Quick Making Sample

Thermal Resistance Test