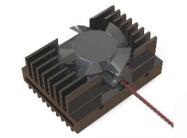

#### **Heat Sinks**

**AL/Cu** Standard sizes, Customized sizes (extrusion, forge, stamping, skive, die casting, machining)

Std, Pico, WP, Frameless, 24V

Heat Spreader (均溫片)

**Liquid Cooling Assemblies** 

Fan Tray

## **Application vs Thermal Module**

**Storage** 

**Industrial** 

**Medical** 

**Test Equipment** 

**FPGA** Cooler

**5G M.2 Module Cooler** 