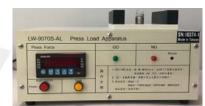

Cooler Compress Force Tester

**Diverse Process** 

Thermal Flow Simulation

Total Solution: Enclosure

PWM Controller Kit

Fan RPM Tester

Quick Making Sample

Thermal Resistance Test

## Save Your Time/ Cost

- 1. Diverse Thermal Management Know-how & Experience
- 2. Mechanical 2D & 3D Design Capability
- 3. Accurate Thermal Flow Simulation
- 4. Quick Making Sample
- 5. Rigorous Test & Verification
  - CPU Cooler : Thermal Resistance Test
  - CPU Cooler : Compress Force Test
  - System or PCBA : Burn in Test
  - Fan: RPM Test
- 6. Taylor made Integration: Fan Tray Assembly & Enclosure