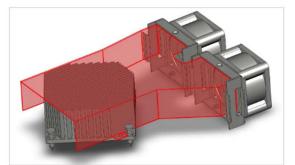

#### Server application, 55W [Belgium]

To try to resolve the heat issues from the chassis of server, including the QSFP and SFP connections, by heat sink & 4 fans.

Analysis 🕹

#### Server application, AMD EYPC3000, 100W [USA]

To resolve the heat issue by optimizing the thermal concept to better fit the thermal performance expected by customer, including the buffer reserved for overclocking operations if any.

Analysis 🕹