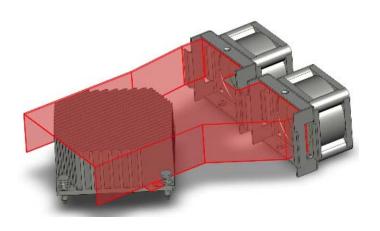

#### Server application, 55W [Belgium]

To try to resolve the heat issues from the chassis of server, including the QSFP and SFP connections, by heat sink & 4 fans.

Analysis 🕹

#### Server application, AMD EYPC3000, 100W [USA]

To resolve the heat issue by optimizing the thermal concept to better fit the thermal performance expected by customer, including the buffer reserved for overclocking operations if any.

Analysis 🕹