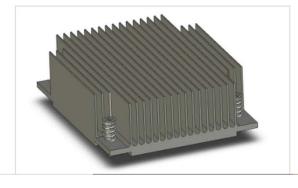

#### Server application, 55W [Belgium]

To try to resolve the heat issues from the chassis of server, including the QSFP and SFP connections, by heat sink & 4 fans.

Analysis 🕹

#### Server application, AMD EYPC3000, 100W [USA]

To resolve the heat issue by optimizing the thermal concept to better fit the thermal performance expected by customer, including the buffer reserved for overclocking operations if any.

Analysis 🕹